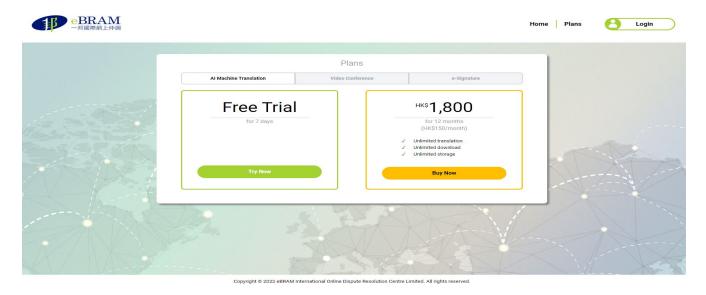

### 7. Al Machine Translation Service Plans

#### 7.1 Al Machine Translation Service Plans

- 1. Click "Plans".
- 2. Then click "AI Machine Translation".

- 3. Click the "**Try Now**" icon for a free 7-day trial or click the "**Buy Now**" icon to pay for the Al Machine Translation annual subscription.
- 4. After selecting "Buy Now", you will be directed to the login page. Please follow the steps in Section 4 to log in to your account.
- 5. After logging in, click again on "Plans" and then the "Buy Now" icon to purchase the annual subscription. You will then be directed to the payment page.