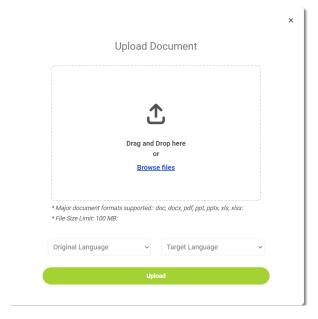

3. Drag and drop a file or click "Browse files" to upload a document for translation.

Supported translation file types are doc, docx, pdf, ppt, pptx, xls, and xlsx with a file size limit of 100 MB.

From the dropdown menu, select the original language of the document and the target language. The available language pairs are Arabic, Chinese in Traditional and Simplified forms, English, Russian, and Spanish.

Click "Upload" to upload the document to be translated.

4. A status bar shows the translation progress of the document. The document will be downloadable when the translation has been completed.

To download the translated document, click the "download" button.