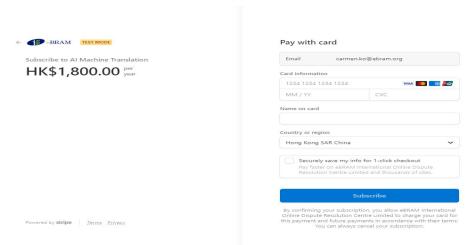

#### 7.1 Al Machine Translation Service Plans

- 1. Click "Plans".
- 2. Then click "AI Machine Translation".

- 3. Click the "**Try Now**" icon for a free 7-day trial or click the "**Buy Now**" icon to pay for the Al Machine Translation annual subscription.
- 4. After selecting "Buy Now", you will be directed to the login page. Please follow the steps in Section 4 to log in to your account.
- 5. After logging in, click again on "Plans" and then the "Buy Now" icon to purchase the annual subscription. You will then be directed to the payment page.

Accepted forms of payment are VISA, MasterCard, American Express, and UnionPay. Enter the required payment fields and click the "Subscribe" icon to process the payment.