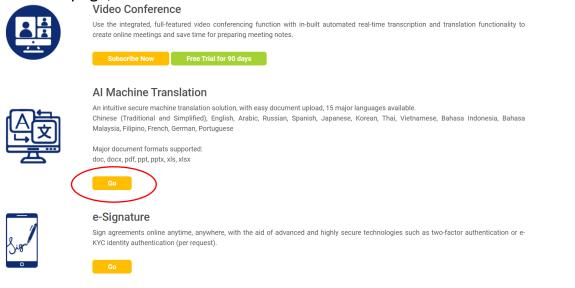

#### **6.1** Home

- 1. Click "Logo" to open the LawTech Services Home Page.
- 2. Click the "**Go**" button to use a specific LawTech Services: AI Machine Translation, Video Conference, or e-Signature.