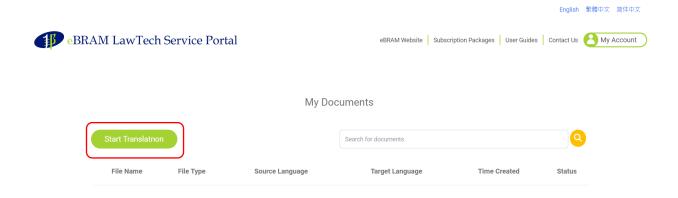

### 9.1 Getting started in Al Machine Translation

1. On the Home page, click the "Go" button to use the Al Machine Translation.

2. Click the "Start translation" icon to upload a document for translation.