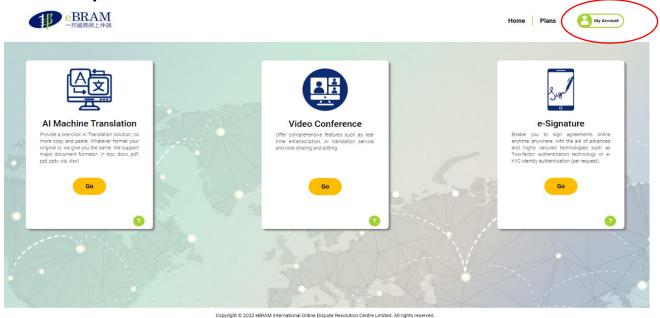

## 6. LawTech Services Home Page

#### **6.1** Home

- 1. Click "Logo" to open the LawTech Services Home Page.
- 2. Click the "**Go**" button to use a specific LawTech Services: AI Machine Translation, Video Conference, or e-Signature.