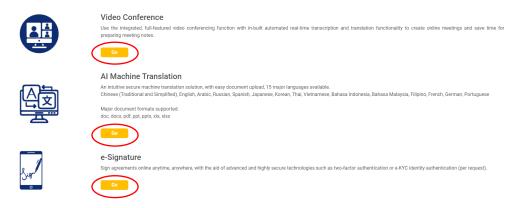

#### **6.1** Home

- 1. Click "Logo" to open the LawTech Services Home Page.
- 2. Click the "**Go**" button to use a specific LawTech Services: AI Machine Translation, Video Conference, or e-Signature.