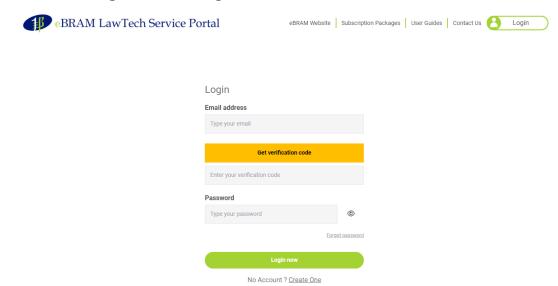

# 4. How to log in?

- **4.1** Log in to eBRAM LawTech Services Portal
- 1. Enter this URL into the browser: <a href="https://lawtechservice.ebram.org/">https://lawtechservice.ebram.org/</a>
- 2. Click the "Login" icon to log in.

- 3. Enter your registered email address.
- 4. Click the "**Get verification code**" icon to receive a verification code in your email address.
- 5. Enter the verification code.
- 6. Enter the password.
- 7. Click the "Login now" icon to log in to the eBRAM LawTech Services Platform.