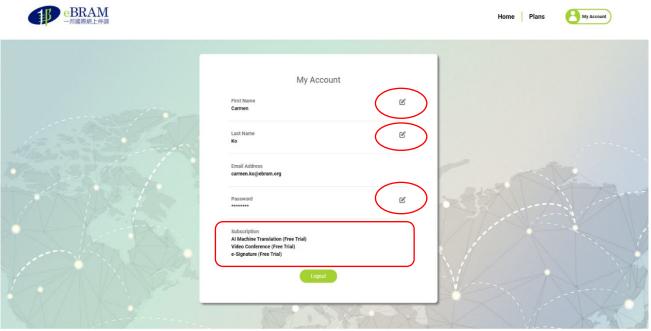

# 8. How to view and edit your Account Status?

### 8.1 To view and edit your Account Status

- 1. Follow the steps in Section 4 to log in to account.
- 2. Click on "My Account".

3. In the Subscription section, the services you have subscribed to (whether a free trial or premium service) are indicated.

Click the "Edit" icon to update editable fields in your Account.

Copyright © 2022 eBRAM International Online Dispute Resolution Centre Limited. All rights reserved

4. Enter the new value, then click the "green checkmark" icon to save the changes.