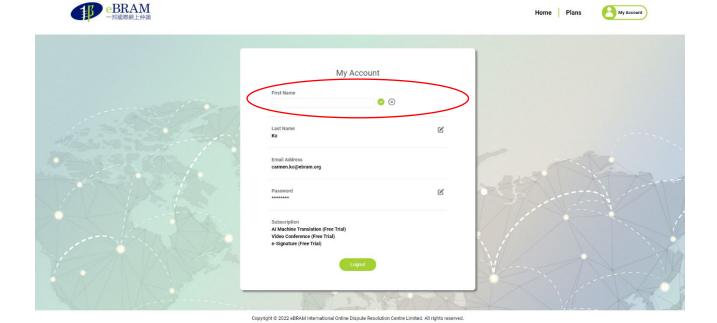

### 8.1 To view and edit your Account Status

- 1. Follow the steps in Section 4 to log in to account.
- 2. Click on "My Account".

3. In the Subscription section, the services you have subscribed to (whether a free trial or premium service) are indicated.

Click the "Edit" icon to update editable fields in your Account.

Copyright © 2022 eBRAM International Online Dispute Resolution Centre Limited. All rights reserved

4. Enter the new value, then click the "green checkmark" icon to save the changes.