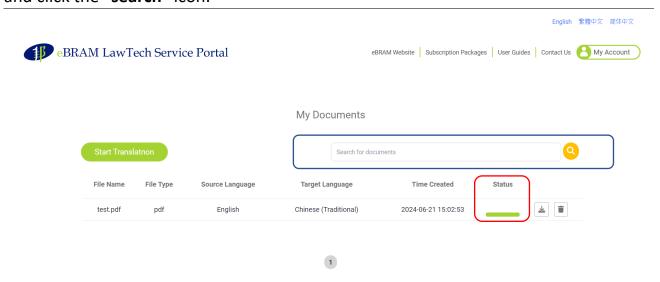

Click "Upload" to upload the document to be translated.

4. A status bar shows the translation progress of the document. The document will be downloadable when the translation has been completed.

To download the translated document, click the "download" button.

To delete the translated document, click the "delete" button.

Ŵ

To search for a translated document, enter the search criteria in the search box and click the "search" icon.