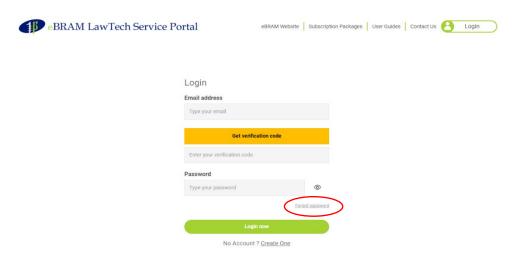

### 5.1 To reset the password

1. Click "Forgot password".

- 2. Enter your registered email address.
- Click the "Get verification code" icon to receive a verification code in your email address.
- 4. Enter your new password.
- **5.** Re-enter to confirm your new password.
- 6. Click the "Reset" icon to reset the password.