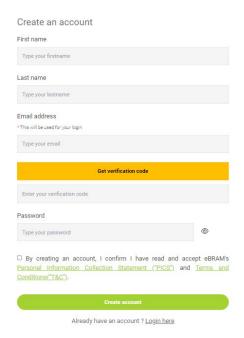

3. The Create an account page is shown below. Enter the following details to create an account:

- 4. Enter your first name.
- 5. Enter your last name.
- 6. Enter your email address.
- 7. Click "Get verification code" to receive a verification code in your email address.
- 8. Enter the verification code.
- 9. Enter your password.
- 10. Click on the links to read the Terms and Conditions (T&C) and the Personal Information Collection Statement (PICS).
- 11. Click "Create account" to create an account.